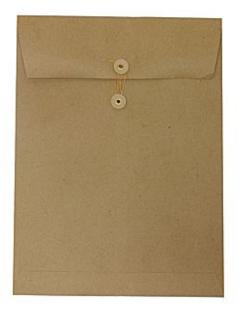

## Two File Pocket Envelope

Backpack Expanding Folder

Open End Recycled Envelopes with Button and String Closure, 9" x 12", Brown Kraft, 25/Pack

Expansion wallet with Velcro