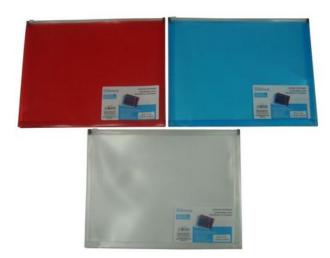

## Sample re-sealable Envelopes

- Examples of "re-sealable" closures include Velcro, string, zipper, clip, clasp – <u>not</u> glue or self-stick surface as on a regular envelope
- May be available at: University of Toronto Bookstore, office supply stores (such as Staples), department stores (such as Walmart), or dollar stores (such as Dollarama)
- Ensure the envelope is Letter size **not** Legal.

2-Pocket Project File Storage

Zipper Bag, Letter Size

**4-Pocket Project Files** 

**Top-Loading Poly Envelopes** 