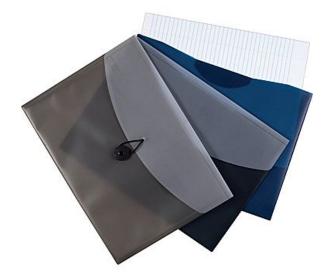

## Sample re-sealable Envelopes

- Examples of "re-sealable" closures include Velcro, string, zipper, clip, clasp – <u>not</u> glue or self-stick surface as on a regular envelope
- May be available at: University of Toronto Bookstore, office supply stores (such as Staples), department stores (such as Walmart), or dollar stores (such as Dollarama)
- Ensure the envelope is Letter size **not** Legal.

## Two File Pocket Envelope

Backpack Expanding Folder

Open End Recycled Envelopes with Button and String Closure, 9" x 12", Brown Kraft, 25/Pack

Expansion wallet with Velcro