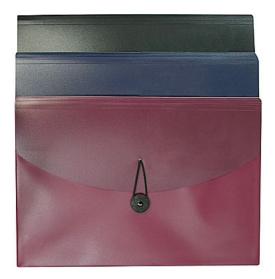

## Sample re-sealable Envelopes

- Examples of "re-sealable" closures include Velcro, string, zipper, clip, clasp – <u>not</u> glue or self-stick surface as on a regular envelope
- May be available at: University of Toronto Bookstore, office supply stores (such as Staples), department stores (such as Walmart), or dollar stores (such as Dollarama)
- Ensure the envelope is Letter size **not** Legal.

## Two File Pocket Envelope

Backpack Expanding Folder

Open End Recycled Envelopes with Button and String Closure, 9" x 12", Brown Kraft, 25/Pack

Expansion wallet with Velcro