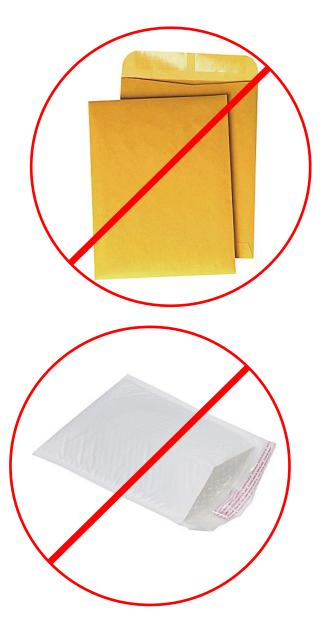

## Examples of envelopes that are NOT re-sealable

## Sample re-sealable Envelopes

- Examples of "re-sealable" closures include Velcro, string, zipper, clip, clasp – <u>not</u> glue or self-stick surface as on a regular envelope
- May be available at: University of Toronto Bookstore, office supply stores (such as Staples), department stores (such as Walmart), or dollar stores (such as Dollarama)
- Ensure the envelope is Letter size **not** Legal.