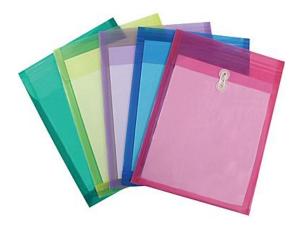

## Sample re-sealable Envelopes

- Examples of "re-sealable" closures include Velcro, string, zipper, clip, clasp – <u>not</u> glue or self-stick surface as on a regular envelope
- May be available at: University of Toronto Bookstore, office supply stores (such as Staples), department stores (such as Walmart), or dollar stores (such as Dollarama)
- Ensure the envelope is Letter size **not** Legal.

2-Pocket Project File Storage

Zipper Bag, Letter Size

**4-Pocket Project Files** 

**Top-Loading Poly Envelopes** 