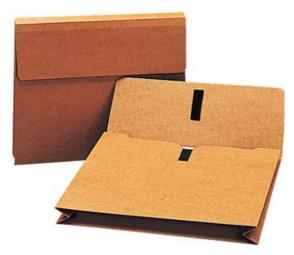

## **Expanding Files**

## Two File Pocket Envelope

Backpack Expanding Folder

Open End Recycled Envelopes with Button and String Closure, 9" x 12", Brown Kraft, 25/Pack

Expansion wallet with Velcro