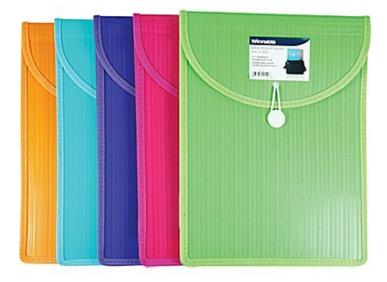

## Two File Pocket Envelope

Backpack Expanding Folder

Open End Recycled Envelopes with Button and String Closure, 9" x 12", Brown Kraft, 25/Pack

Expansion wallet with Velcro